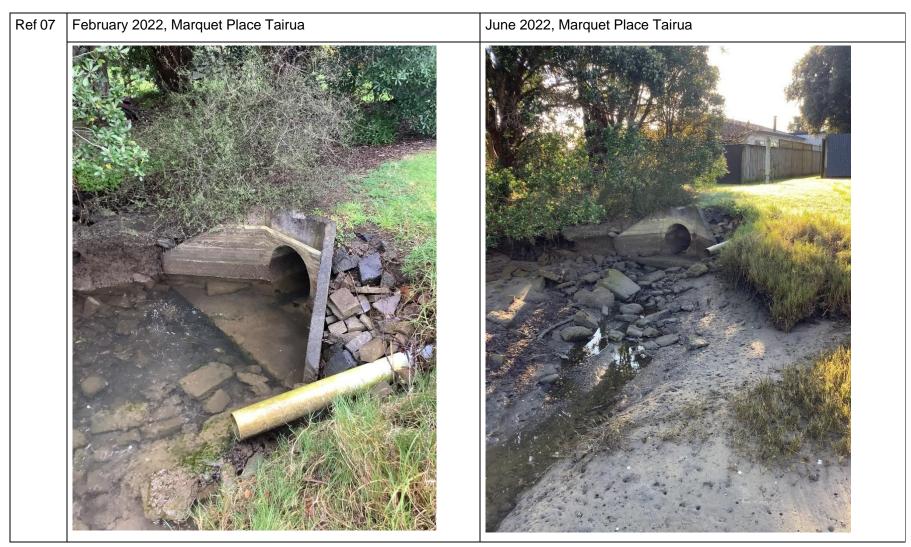

June 2022, Shepard Avenue, Pauanui

Ref 06 | Coromandel outfall to Whangarahi Stream

No image captured as this outlet is now redundant following SW upgrades on Wharf Road. The outlet has been replaced with a device close to the Wharf Road bridge

CSDC Annual Report 2021-2022 Page 25 of 41

CSDC Annual Report 2021-2022 Page 26 of 41

Ref 08 February 2022, Whitianga Marina

September 2022, Whitianga Marina

CSDC Annual Report 2021-2022 Page 27 of 41

CSDC Annual Report 2021-2022 Page 28 of 41