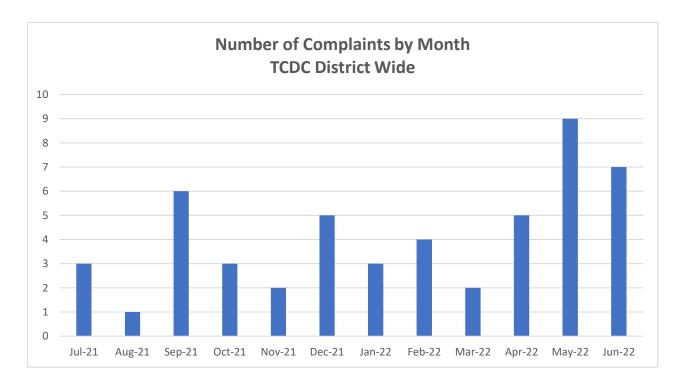

During the 2021-2022 year there were a total of 51 requests for service relating to stormwater within the Thames-Coromandel District Council urban areas serviced by Comprehensive Stormwater Discharge Consents. This is a decrease of nine compared to the 2020-2021 year.

Requests are categorised as follows:

| Category                                                                           | Number of Complaints |
|------------------------------------------------------------------------------------|----------------------|
| Clear Stormwater Asset Request                                                     | 23                   |
| Stormwater Asset Leak                                                              | 0                    |
| Pollution Report                                                                   | 4                    |
| Ponding / Flooding Private Land                                                    | 6                    |
| Ponding / Flooding Public Land                                                     | 5                    |
| Stormwater Asset Issue (e.g., re-haunch manhole lid, tree grown through line etc.) | 12                   |
| Third Party Damage                                                                 | 1                    |