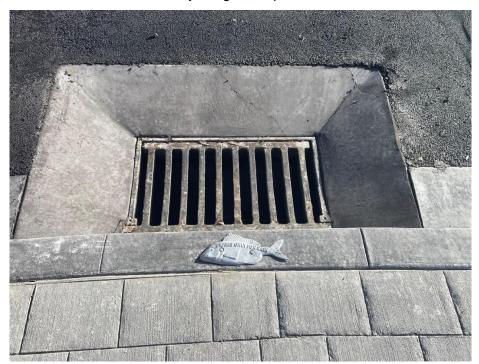

# **Snapper Sign Installation**

Snapper sign installation commenced in the 2020-2021 financial year and was completed in June 2022. All stormwater catchpits (that have a suitable place to install them) in the district to aid in raising "the general public's awareness of stormwater quality issues and the ways in which individuals can avoid as far as practicable and otherwise minimise the contamination of stormwater" (Schedule A, Condition 23a). Signage in the shape of a Snapper was selected as this is easily recognisable, the most common fish in the TCDC District, and is designed to elicit emotion when viewed by the general public.