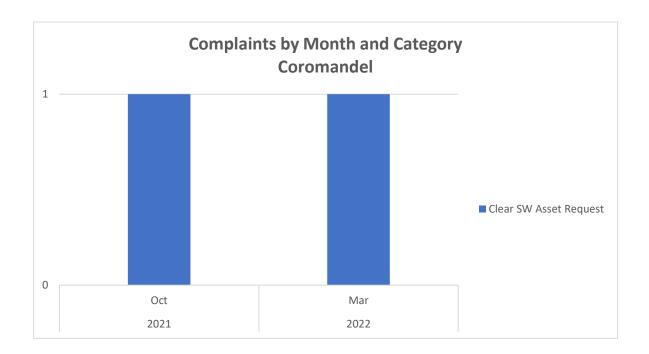

# **Comprehensive Stormwater Discharge Consent 105663 – Coromandel**

During the 2021-2022 year there were a total of two requests for service relating to stormwater within the Coromandel urban area, decrease of seven from the 2020-2021 year

Requests are categorised as follows:

Clear Stormwater Asset Request