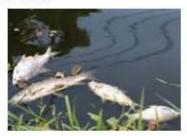

# d) Non-Routine Contaminant Discharge Incidents

During the 2021-2022 year there were five instances of pollution reported:

- Veolia identified a potential cross-contamination of sewer entering stormwater at 3 Summer Lane, Tairua. Further investigation using pushcam and environmental sampling confirmed an illegal connection. Waikato Regional Council, the District Health Board, and the customer were notified. The wastewater connection was disconnected from stormwater. A wastewater overflow form was submitted to Waikato Regional Council on 30 August 2021
- A member of the public reported "something white" down the drain at the end of Casement Road, Whangamata. Veolia attended and "investigated both upstream and downstream and found the area was clear with no evidence of substance". Samples were taken and sent to Watercare; the results were clear.
- A Parks and Facilities team member noted the discharge from the stormwater system into the mangroves in Brown Street, Thames looked like it contained oil or some other industrial waste product. Veolia attended and confirmed the discharge looked oily. Samples were sent to Watercare for analysis, and the results showed signs of Nitrogen only.
- A TCDC Environmental Health Officer identified paint running down the stormwater drains outside of Oliver's Bakery, 100 Aickin Road, Whangamata. She reported this to Waikato Regional Council. Veolia attended and used soakage socks as bunds to stop further paint entering the cesspit. As the cesspit, and a downstream manhole was found to contain watered down paint this was sucked out and a hydrant was used to flush the line between the cesspit and the manhole while sucking out of the manhole. Further downstream manholes were checked with no evidence of paint reaching the waterways.
- Waikato Regional Council notified Veolia of a report that someone had washed paint brushes into the kerb and channel in Surf Street, Whitianga. Upon attending, the person washing the paint brushes could not be located and the paint was mostly gone from the kerb and channel.