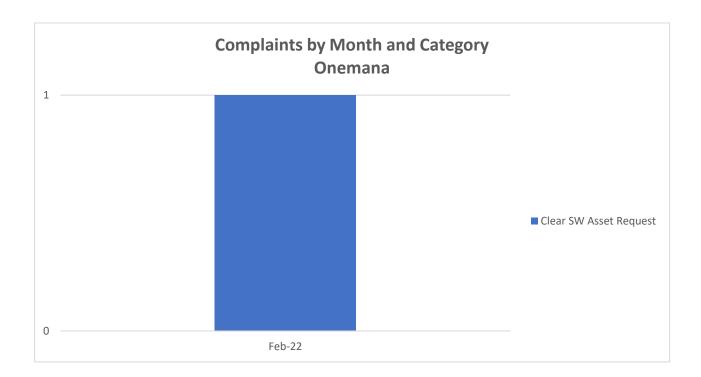

# Comprehensive Stormwater Discharge Consent 105666 - Onemana

During the 2021-2022 year there was one request for service relating to stormwater within the Onemana urban area, the same as the 2020-2021 year.

Requests are categorised as follows:

Clear Stormwater Asset Request