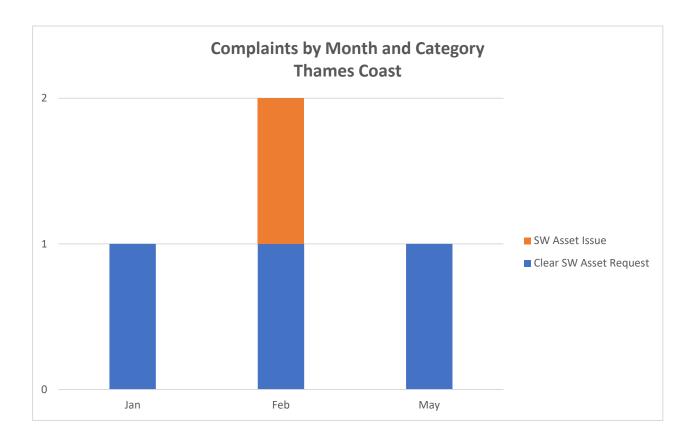

# Comprehensive Stormwater Discharge Consent 105668 - Thames Coast

During the 2021-2022 year there were four requests for service relating to stormwater within the Thames Coast urban area, the same as the 2020-2021 year.

Requests are categorised as follows:

- Clear Stormwater Asset Request 3
- Stormwater Asset Issue 1