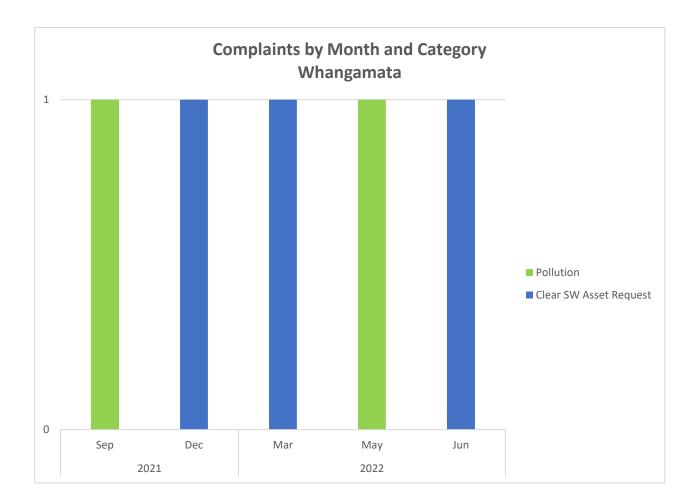

# Comprehensive Stormwater Discharge Consent 105667 – Whangamata

During the 2021-2022 year there were five requests for service relating to stormwater within the Whangamata urban area, a decrease of two from the 2020-2021 year.

Requests are categorised as follows:

- Clear Stormwater Asset Request 3
- Pollution Report 2