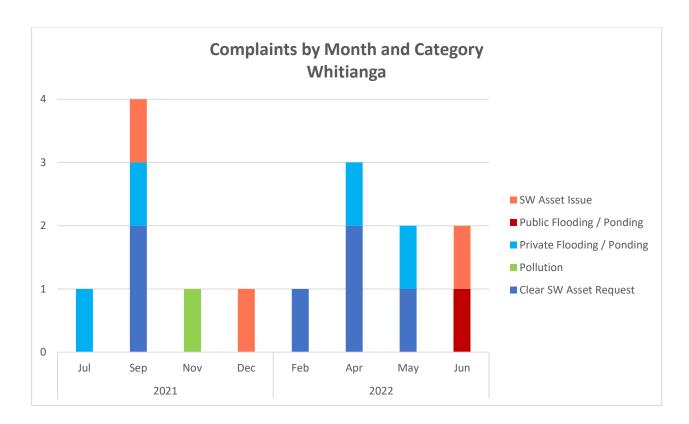

# Comprehensive Stormwater Discharge Consent 105665 - Whitianga

During the 2021-2022 year there were a total of 15 requests for service relating to stormwater within the Whitianga urban area, an increase of five from the 2020-2021 year.

Requests are categorised as follows:

| • | Clear Stormwater Asset Request  | Ь |
|---|---------------------------------|---|
| • | Pollution Report                | 1 |
| • | Ponding / Flooding Private Land | 4 |
| • | Ponding / Flooding Public Land  | 1 |
| • | Stormwater Asset Issue          | 3 |