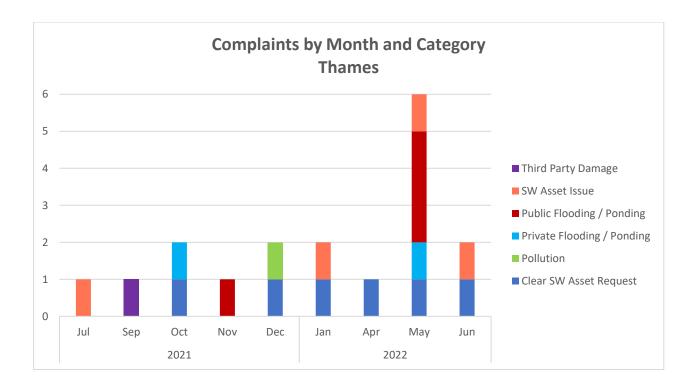

# Comprehensive Stormwater Discharge Consent 122521 - Thames Urban Area

During the 2021-2022 year there were a total of 18 requests for service relating to stormwater within the Thames urban area, a reduction of four from 2020-2021.

Requests are categorised as follows:

| • | Clear Stormwater Asset Request  | О |
|---|---------------------------------|---|
| • | Pollution                       | 1 |
| • | Ponding / Flooding Private Land | 2 |
| • | Ponding / Flooding Public Land  | 4 |
| • | Stormwater Asset Issue          | 4 |
| • | Third Party Damage              | 1 |