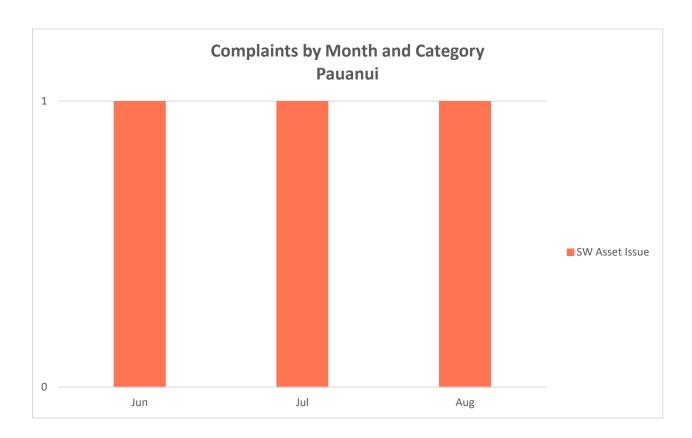

# Comprehensive Stormwater Discharge Consent 105661 - Pauanui

During the 2021-2022 year there were a total of three requests for service relating to stormwater within the Pauanui urban area. This is a decrease of two from the 2020-2021 year.

3

Requests are categorised as follows:

Stormwater Asset Issue