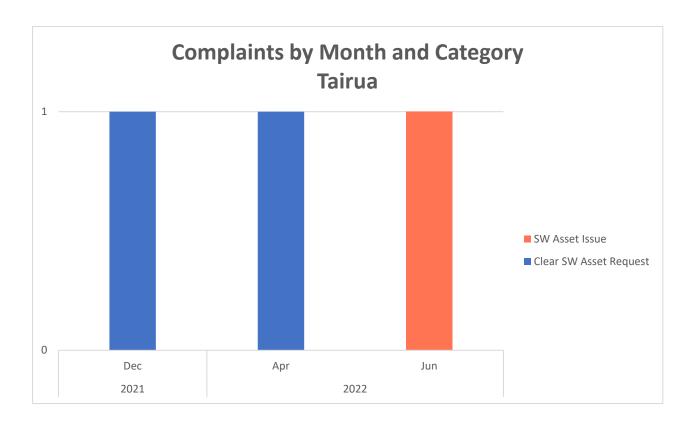

# Comprehensive Stormwater Discharge Consent 105664 - Tairua

During the 2021-2022 year there were a total of three requests for service relating to stormwater within the Tairua urban area, an increase of one from the 2020-2021 year.

Requests are categorised as follows:

- Clear Stormwater Asset Request
- Stormwater Asset Issue